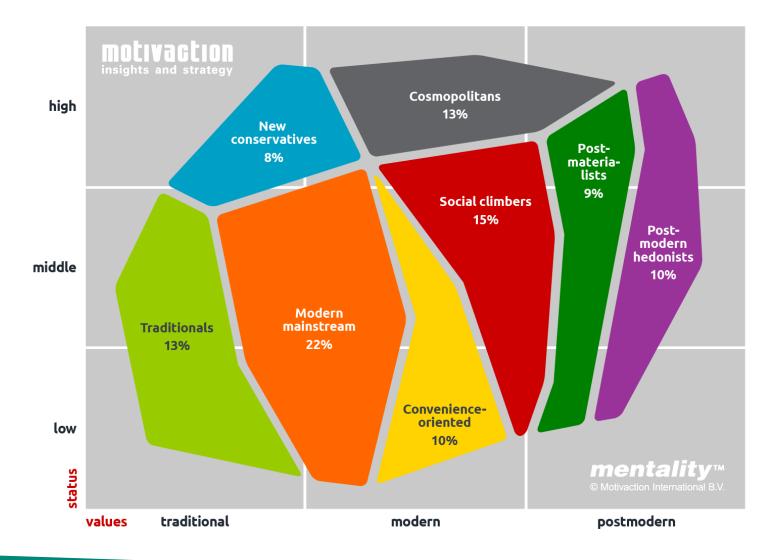

## Mentality segmentation and voting behaviour

Voting behaviour: Which party did you vote for at the last General Election?