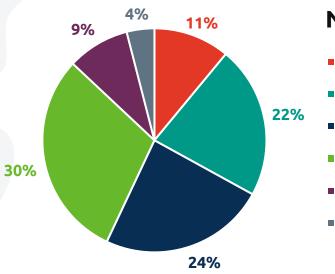

#### Who is the main wage earner in your household?

Social class

#### Prosperity class