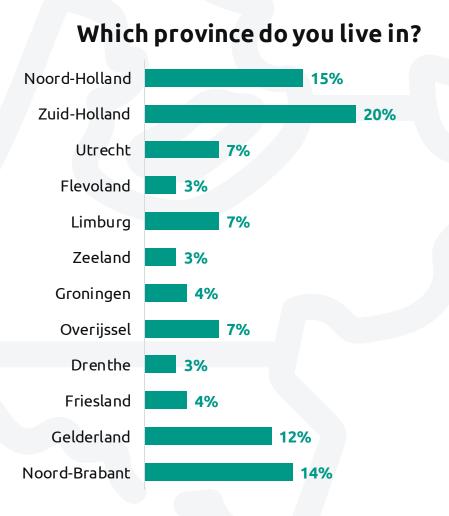

#### Nielsen regions

- North
- East
- South
- West
- A'dam, R'dam, Utrecht
- Urban periphery